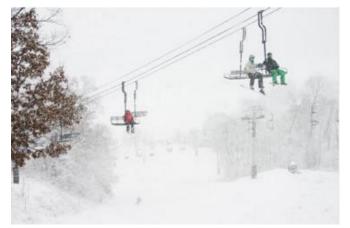

## **Saturday Meet & Ski Events**

Jan 19th: Welch Village

Feb 16th: Welch Village (hosted by 3M)

Mar 9th: Welch Village

Slopes open at 9am; Grilling at Noon

Bring a friend or family member.
Enjoy our local slopes and introduce others to our club!

What? Local Meet & Ski Days in collaboration with Midwest Sport & Ski Council (MSC)

Three fun, local skiing events and a great opportunity to meet and ski with members of other local ski clubs.

other local ski clubs