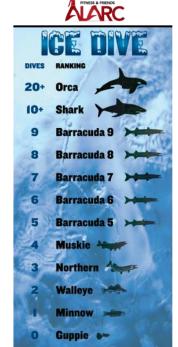

### Get Bragging Rights + Support Wounded Veteran Organizations!

- What? Cheer and/ or Dive with Club Board Members Ross "Shark Whisperer" McLean, Felix "Ooooo Barracuda" Lin, Ben "Mister Muskie" Bungarten, and Joanne "Princess Guppie" Harvala. After the jump, we will warm up with breakfast at a local restaurant.
- Where? Lake Minnetonka Excelsior Public Docks, 400 Lake Street, Excelsior, MN 55331 (behind the Port of Excelsior)
- Wear? Divers: Swimsuit, Wetsuit, or Costume with old pair of sneakers. Remember a towel, robe and change of dry clothes.
  Warming tents are available for changing.
  Fans: Warm boots for standing on ice.
- Cost? Pre-register online for \$30. Day of Dive is \$35. Find all ALARC Ice Dive details here: <u>www.alarc.com</u>.

#### Timing?

Meet at 8:30 am at the nearby Target parking lot to carpool to the jump site. While ALARC suggests dive times, our clubbers prefer to jump together with the newest divers. Then we will enjoy breakfast after the dive at a local restaurant. Contact Ross McLean for more details (651-216-0639).