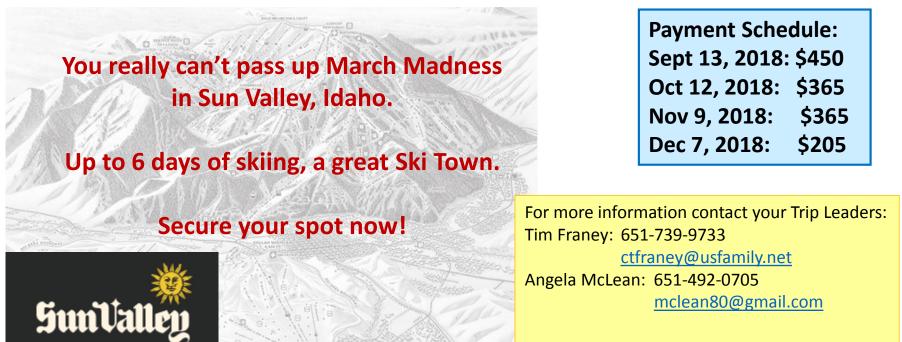

\*Price subject to change.

\*\*Not included: Baggage - \$25.00 first bag, \$25.00 Second bag. Ski and boot bag are considered 1 bag.

Join the 3M Ski, Snowboard, and Social Club for a wonderful ski trip to Sun Valley, Idaho

## Saturday March 2 – Saturday March 9, 2019

Trip Cost \$1385\* Includes airfare, accommodation for 8 days/7 nights at the iconic Sun Valley Lodge, reception party and lots of other fun.

Price does not include lift tickets but we will get group rates.

1<sup>st</sup> opportunity to sign up for this trip is on Sept 13, 2018 at the Membership Drive/Trip Signup \*\*

\* Price subject to slight change

\*\* must be a 2018-2019 member