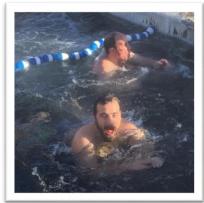

We finish the month (ok, technically we start next month but we don't want you to miss it) with the annual Polar Ice Dive in Lake Minnetonka on New Year's Day. We invite you to seize the moment (or watch others seize the moment) to participate in this athletic endeavor (just one jump but it's a big one), followed by breakfast at a local restaurant. De-

### Get Bragging Rights + Support Wounded Veteran Organizations!

- What? Cheer and/ or Dive with Club Board Members Ross "Shark Whisperer" McLean, Felix "Ooooo Barracuda" Lin, Ben "Mister Muskie" Bungarten, and Joanne "Princess Guppie" Harvala. After the jump, we will warm up with breakfast at a local restaurant.
- Where? Lake Minnetonka Excelsior Public Docks, 400 Lake Street, Excelsior, MN 55331 (behind the Port of Excelsior)
- Wear? Divers: Swimsuit, Wetsuit, or Costume with old pair of sneakers. Remember a towel, robe and change of dry clothes.
  Warming tents are available for changing.
  Fans: Warm boots for standing on ice.
- Cost? Pre-register online for \$30. Day of Dive is \$35. Find all ALARC Ice Dive details here: <u>www.alarc.com</u>.

#### Timing?

Meet at 8:30 am at the nearby Target parking lot to carpool to the jump site. While ALARC suggests dive times, our clubbers prefer to jump together with the newest divers. Then we will enjoy breakfast after the dive at a local restaurant. Contact Ross McLean for more details (651-216-0639).