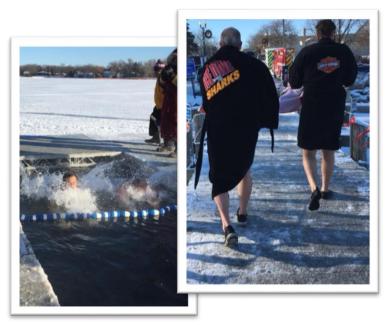

### 3M Club – Ski, Snowboard & Social Club

Excelsior, Minnesota "Ice Dive Capital of Minnesota" Tuesday, January 1st, 2019

### Get Bragging Rights + Support Wounded Veteran Organizations!

- What? Cheer and/ or Dive with Club Board Members Ross "Shark Whisperer" McLean, Felix "Ooooo Barracuda" Lin, Ben "Mister Muskie" Bungarten, and Joanne "Princess Guppie" Harvala. After the jump, we will warm up with breakfast at a local restaurant.
- Where? Lake Minnetonka Excelsior Public Docks, 400 Lake Street, Excelsior, MN 55331 (behind the Port of Excelsior)
- Wear? Divers: Swimsuit, Wetsuit, or Costume with old pair of sneakers. Remember a towel, robe and change of dry clothes.
  Warming tents are available for changing.
  Fans: Warm boots for standing on ice.
- Cost? Pre-register online for \$30. Day of Dive is \$35. Find all ALARC Ice Dive details here: <u>www.alarc.com</u>.

#### Timing?

Meet at 8:30 am at the nearby Target parking lot to carpool to the jump site. While ALARC suggests dive times, our clubbers prefer to jump together with the newest divers. Then we will enjoy breakfast after the dive at a local restaurant. Contact Ross McLean for more details (651-216-0639).

### See you on New Year's Day!

3M Ski & Snowboard Club is open to 3Mers and non-3Mers. Visit <u>www.hootline.com</u> for information about Club Membership and Events.