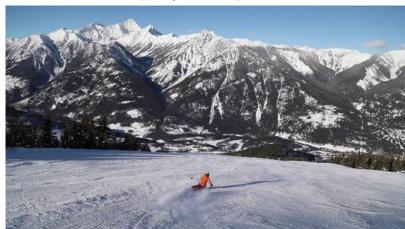

# **3M** Ski | Board | Social Club is pleased to announce Panorama

Time to Ski and Board ... Canada ... eh!

Panorama located in the Purcell Mountains of southeastern British Columbia, Canada

**Dates: Sun. Mar. 5 - Sat. Mar. 11, 2023 (Sun-Sat)** 

#### What to Expect:

- Ski-in, Ski-out from the on-the-hill, Taynton Lodge Condos
- Up to 5 Days of Skiing
- 135 Runs / 4,265' Vertical / 7,759' Top Elevation
- 6 Nights at the Taynton Lodge
- 2b, 2b Condos, full kitchen
- **Direct Roundtrip Air: MSP to Calgary**
- Transfers between Airport and Resort (190 miles)
- Lifts extra, but there are discounts available, based on Age, Number of Days skiing.
- Panorama Ski Village: Restaurants, Cafes, Pubs, Spa
- Nordic Centre at Grey Wolf for Cross-Country (on-site)
- **RK Heli-Ski Option**