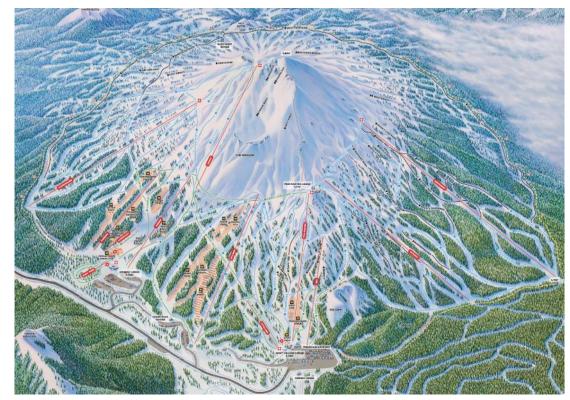

# **3M** Ski | Board | Social Club is pleased to announce Panorama

Time to Ski and Board ... Canada ... eh!

Panorama located in the Purcell Mountains of southeastern British Columbia, Canada

**Dates: Sun. Mar. 5 - Sat. Mar. 11, 2023 (Sun-Sat)** 

#### What to Expect:

- Ski-in, Ski-out from the on-the-hill, Taynton Lodge Condos
- Up to 5 Days of Skiing
- 135 Runs / 4,265' Vertical / 7,759' Top Elevation
- 6 Nights at the Taynton Lodge
- 2b, 2b Condos, full kitchen
- **Direct Roundtrip Air: MSP to Calgary**
- Transfers between Airport and Resort (190 miles)
- Lifts extra, but there are discounts available, based on Age, Number of Days skiing.
- Panorama Ski Village: Restaurants, Cafes, Pubs, Spa
- Nordic Centre at Grey Wolf for Cross-Country (on-site)
- **RK Heli-Ski Option**