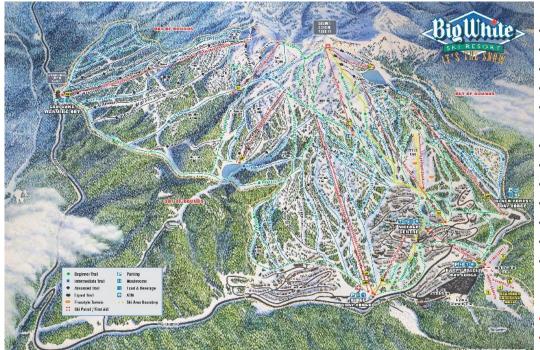

## What to Expect:

- Welcome to the Okanagan Region of British Columbia
- Up to 6 Days of Skiing, Ski-in / Ski-Out Condos
- 119 Runs, Base 5,757', 7,606' Summit, 2,550' Vertical
- 23% Beginner, 36% Intermediate, 41% Expert, 6% Extreme
- 16 Lifts, Longest Run is 4.5 mile: Around the World, 5 Powder Bowls
- Average Snowfall: 24.5 ft
- Cross Country & Snow Shoeing: 16 miles of trails
- Village: > 23 Restaurant/Bars, Ski Shops, a top Boot Fitter
- 7 Nights at Ski-in / Ski-Out Condos, the Stonebridge Lodge
- Roundtrip Air, Transfers between Airport and Condos
- 35 miles from Kelowna Airport
- Lifts extra, but there are discounts available, based on Age, Number of Days skiing if purchased through the 3M Ski Club with WS&S
- Not IKON, Not EPIC but a POWder Pass
  - Wineries: 50th Parallel Estate Winery, Quails' Gate, Sandhill Estate, Mission Hill Family Estate, The Vibrant Vine, Crown & Thieves, Arrowleaf Cellars, The Chase, Intrigue Wines, See Ya Later Ranch.