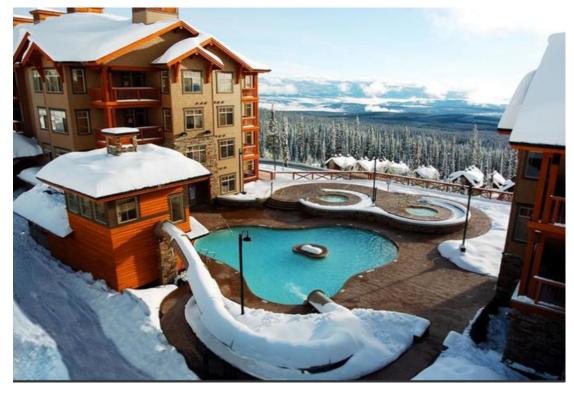

## Sundance Resort

Ski-in / Ski-out splendor with the Bullet Express just a stone throws away makes Sundance Resort one of our best Ski-in / Ski-out locations.

Sundance has one of the best viewing platforms for our Saturday night fireworks from the gorgeous Sundance pool and hot tubs deck – everything you could want in a winter wonderland. The large pool boasts a waterslide – as well as the relaxation of a warm soak in one of the two hot tubs.