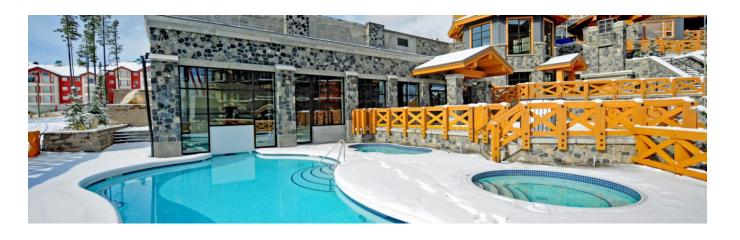

## Sundance Resort

Ski-in / Ski-out splendor with the Bullet Express just a stone throws away makes Sundance Resort one of our best Ski-in / Ski-out locations.

Sundance has one of the best viewing platforms for our Saturday night fireworks from the gorgeous Sundance pool and hot tubs deck – everything you could want in a winter wonderland. The large pool boasts a waterslide – as well as the relaxation of a warm soak in one of the two hot tubs.