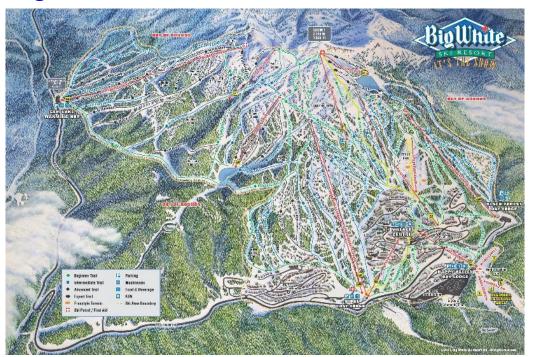

#### What to Expect:

- Welcome to the Okanagan Region of British Columbia
- Up to 6 Days of Skiing, Ski-in / Ski-Out Condos
- 119 Runs, Base 5,757', 7,606' Summit, 2,550' Vertical
- 23% Beginner, 36% Intermediate, 41% Expert, 6% Extreme
- 16 Lifts, Longest Run is 4.5 mile: Around the World, 5
   Powder Bowls
- Average Snowfall: 24.5 ft
- Cross Country & Snow Shoeing: 16 miles of trails
- Village: > 23 Restaurant/Bars, Ski Shops, a top Boot Fitter
- 7 Nights at Ski-in / Ski-Out Condos
- Roundtrip Air, Transfers between Airport and Condos
- 35 miles from Kelowna Airport
- Lifts extra, but discounts available if purchased through the 3M Ski Club with WS&S
- Not IKON, Not EPIC but a POWder Pass
- Wineries: 50th Parallel Estate Winery, Quails' Gate,
  Sandhill Estate, Mission Hill Family Estate, The Vibrant
  Vine, Crown & Thieves, Arrowleaf Cellars, The Chase,
  Intrigue Wines, See Ya Later Ranch.