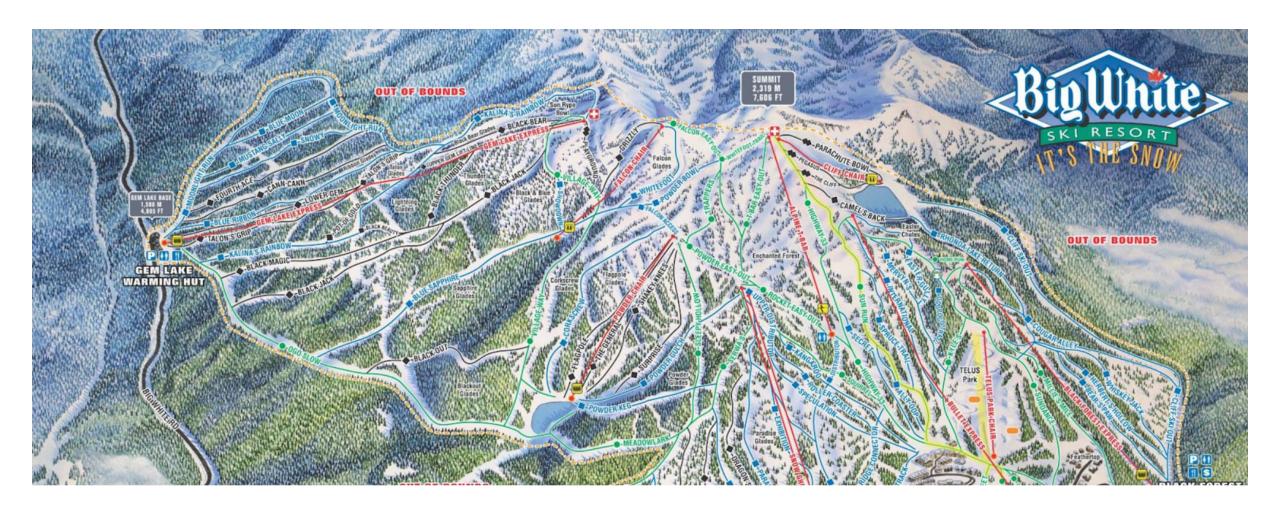

#### What to Expect:

- Welcome to the Okanagan Region of British Columbia
- Up to 6 Days of Skiing, Ski-in / Ski-Out Condos
- 119 Runs, Base 5,757', 7,606' Summit, 2,550' Vertical
- 23% Beginner, 36% Intermediate, 41% Expert, 6% Extreme
- 16 Lifts, Longest Run is 4.5 mile: Around the World, 5
   Powder Bowls
- Average Snowfall: 24.5 ft
- Cross Country & Snow Shoeing: 16 miles of trails
- Village: > 23 Restaurant/Bars, Ski Shops, a top Boot Fitter
- 7 Nights at Ski-in / Ski-Out Condos
- Roundtrip Air, Transfers between Airport and Condos
- 35 miles from Kelowna Airport
- Lifts extra, but discounts available if purchased through the 3M Ski Club with WS&S
- Not IKON, Not EPIC but a POWder Pass
- Wineries: 50th Parallel Estate Winery, Quails' Gate,
  Sandhill Estate, Mission Hill Family Estate, The Vibrant
  Vine, Crown & Thieves, Arrowleaf Cellars, The Chase,
  Intrigue Wines, See Ya Later Ranch.

#### 🜟 Village Centre Mall

Tickets | 250.491.6262

Activities Desk | 250.491.6111

Altitude Ski Apparel | 250.491.6133

The Rider Board Shop | 250.491.6126

Mountainside Kids & Gifts | 250.491.6127

Rentals | 250.491.6114

Repairs & Tuning | 250.491.6120

Ski & Board School | 250.491.6101

- A Kids Centre | 250.491.6101
- Dizzy's Ski Shop | 250.491.6142
- G Central Mountain Check-In
- The Woods bigwhite.com/woods | 250.765.4499
- 2 6° Bistro sixdegreesbistro.com
- 3 Sasquatch Sushi sasquatchsushi.com | 250.491.3421
- The BullWheel thebullwheel.ca | 250.491.8122
- Clocktower Coffee Co.
- Black Diamond Bar & Grill
  blackdiamondbarandgrill.com | 250.491,7750
- Tea Bar Cafe
- Snowshoe Sam's snowshoesams.com | 250.765.5959
- Globe Café & Tapas Bar globedining.com | 250.765.1501
- The Market bigwhitemarket.com | 250.765.7666
- Wine Store | 250.765.7666
- Underground Pizza undergroundpizza.ca | 250.491.3575
- Happy Valley Day Lodge bigwhite.com
- Cantina del Centro cantinadel centro.ca
- Fourth Ace Bar & Smokehouse fourthace.ca
- Ridge Day Lodge | bigwhite.com