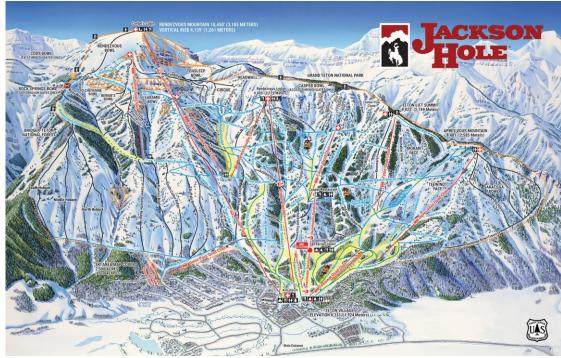

### What to Expect:

- Skiers and media rank Jackson Hole as one of the top 10 Ski Resorts in North America.
- Up to 6 Days of Skiing
- 130 Runs / 4,139' Vertical / 10,450' Summit elevation, Base 6,311
- Voted as one of the Best Ski Towns in North America. Wooden sidewalks, saloons, and cowboy feel, it truly is a scene out of the Wild West.
- 7 Nights at the *Elkhorn Country Inn*, in town, Breakfast & Welcome Reception.
- Roundtrip Air, Transfers between Airport and Resorts
- Increased snowmaking, grooming, and increased areas for all ability levels, try the new Sweetwater Gondola
- Lifts extra, but there are discounts available, based on Age, Number of Days skiing, also Jackson Hole and Alyeska are IKON pass resorts. Trip Rebate offers if IKON is purchased through the 3M Ski Club with WS&S.