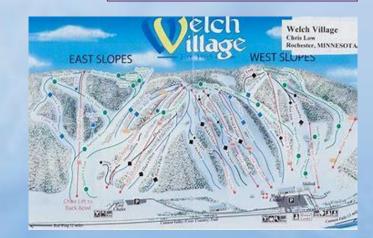

## Remember vou must buy your pass on-line prior to arriving at Welch and pick it up at Main Chalet ticket window. Here is the link: Daily Tickets (welchvill age.com)