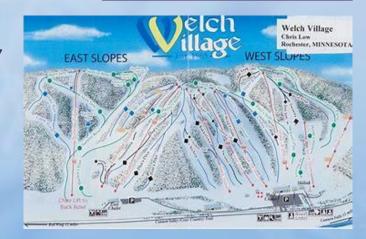

## **3M Ski, Board & Social Club** Welch Village Meet & Ski Saturday January 14<sup>th</sup>, 2023

26685 County Road 7 Blvd, Welch, MN 55089

Plan to join club members by the firepit area on the left side (from parking lot) of East Chalet/ Mad Jaxx before 1:00 pm for lunch.